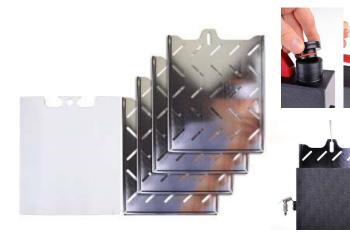

NEW MAXI-KIT WITH

6 S/S film frames

2 False frames

Washing Tank System

Product Range: ABS Tank—S/S sheet-film-frames

For Film Sizes:  $\alpha$  tank = 4x5",  $\beta$  tank = 8x10"

Accessory Range: Tank Base, Format-reduction, false frames for chemical quantity reduction, washing tank, drying/frames storage rack

#### **ABS-Version**

Range / sizes

 $\alpha = 4x5$ "

 $\beta = 8x10"$ 

| Standard equipment        | <b>ABS</b> version |
|---------------------------|--------------------|
| - Film frames             | 6 S/S              |
| - False Frame plexiglass  | 2                  |
| - Funnel specific         | 1 PET              |
| for 4x5"/8x10"            |                    |
| - Hook S/S for            | 1 S/S              |
| extracting frames         |                    |
| - Help for film insertion | 1 (only 8x10")     |

| Accessories                | supplied            | optional     |
|----------------------------|---------------------|--------------|
| - False Frame plexiglass   | $\checkmark$        |              |
| - Funnel specific          | $\checkmark$        |              |
| for 4x5"/8x10"             |                     |              |
| - Hook S/S for             | $\checkmark$        |              |
| extracting frames          |                     |              |
| - Help for film insertion  | $\checkmark$        |              |
| only 8x10"                 |                     |              |
| - Base only 8x10"          |                     | $\checkmark$ |
| - Format reduction 8x10"   | to 4x5"             | $\checkmark$ |
| - Drying System S/S (6 fra | mes 8x <b>10</b> ") | $\checkmark$ |
| - Washer 4x5" and 8x10"    | ,                   | V            |

Base for 8x10"

Drying system 8x10"

**Washing Tank (new)** 

8x10" basket

8x10" with 4x5" basket

**User manual** 