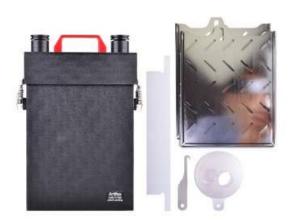

NEW MAXI-KIT WITH

6 S/S film frames

2 False frames

Washing Tank System

Product Range: ABS Tank—S/S sheet-film-frames

For Film Sizes:  $\alpha$  tank = 4x5",  $\beta$  tank = 8x10"

Accessory Range: Tank Base, Format-reduction, false frames for chemical quantity reduction, washing tank, drying/frames storage rack

#### **ABS-Version**

Range / sizes

 $\alpha = 4x5$ "

 $\beta = 8x10"$ 

| Standard equipment        | <b>ABS</b> version |
|---------------------------|--------------------|
| - Film frames             | 6 S/S              |
| - False Frame plexiglass  | 2                  |
| - Funnel specific         | 1 PET              |
| for 4x5"/8x10"            |                    |
| - Hook S/S for            | 1 S/S              |
| extracting frames         |                    |
| - Help for film insertion | 1 (only 8x10")     |

| Accessories                | supplied            | optional     |
|----------------------------|---------------------|--------------|
| - False Frame plexiglass   | $\checkmark$        |              |
| - Funnel specific          | $\checkmark$        |              |
| for 4x5"/8x10"             |                     |              |
| - Hook S/S for             | $\checkmark$        |              |
| extracting frames          |                     |              |
| - Help for film insertion  | $\checkmark$        |              |
| only 8x10"                 |                     |              |
| - Base only 8x10"          |                     | $\checkmark$ |
| - Format reduction 8x10"   | to 4x5"             | $\checkmark$ |
| - Drying System S/S (6 fra | mes 8x <b>10</b> ") | $\checkmark$ |
| - Washer 4x5" and 8x10"    | ,                   | V            |