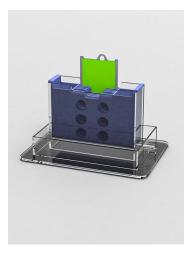

NEW MAXI-KIT WITH

6 S/S film frames

2 False frames

Washing Tank System

Product Range: ABS Tank—S/S sheet-film-frames

For Film Sizes:  $\alpha$  tank = 4x5",  $\beta$  tank = 8x10"

Accessory Range: Tank Base, Format-reduction, false frames for chemical quantity reduction, washing tank, drying/frames storage rack

#### **ABS-Version**

Range / sizes

 $\alpha = 4x5$ "

 $\beta = 8x10"$ 

| Standard equipment        | <b>ABS</b> version |
|---------------------------|--------------------|
| - Film frames             | 6 S/S              |
| - False Frame plexiglass  | 2                  |
| - Funnel specific         | 1 PET              |
| for 4x5"/8x10"            |                    |
| - Hook S/S for            | 1 S/S              |
| extracting frames         |                    |
| - Help for film insertion | 1 (only 8x10")     |