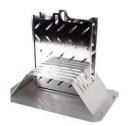

Base for 8x10"

Drying system 8x10"

**Washing Tank (new)** 

8x10" basket

8x10" with 4x5" basket

**User manual** 