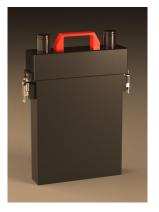

NEW MAXI-KIT WITH

6 S/S film frames

2 False frames

Washing Tank System

Product Range: ABS Tank—S/S sheet-film-frames

For Film Sizes:  $\alpha$  tank = 4x5",  $\beta$  tank = 8x10"

Accessory Range: Tank Base, Format-reduction, false frames for chemical quantity reduction, washing tank, drying/frames storage rack

Artifex α 4x5"

Artifex β 8x10"

www.puntofoto.eu — Phone +39 02 27000793 Via Aristotele, 67 — 20128 Milano (Italy) info@puntofoto.eu

#### Maximum care even in packaging

ABS-version 4x5"

**MADE IN ITALY** 

**8x10"** 1400 ml (2+1) 1800 ml (4+1) 2200 ml (6)

**MADE IN ITALY** 

www.puntofoto.eu - info@puntofoto.eu - Phone +39 02 27000793