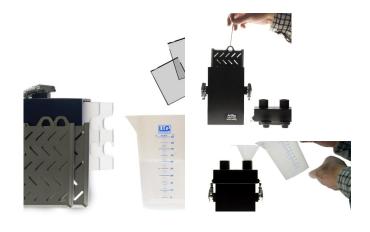

#### **ABS-Version**

Range / sizes

 $\alpha = 4x5$ "

 $\beta = 8x10"$ 

| Standard equipment        | <b>ABS</b> version |
|---------------------------|--------------------|
| - Film frames             | 6 S/S              |
| - False Frame plexiglass  | 2                  |
| - Funnel specific         | 1 PET              |
| for 4x5"/8x10"            |                    |
| - Hook S/S for            | 1 S/S              |
| extracting frames         |                    |
| - Help for film insertion | 1 (only 8x10")     |

| Accessories                | supplied            | optional     |
|----------------------------|---------------------|--------------|
| - False Frame plexiglass   | $\checkmark$        |              |
| - Funnel specific          | $\checkmark$        |              |
| for 4x5"/8x10"             |                     |              |
| - Hook S/S for             | $\checkmark$        |              |
| extracting frames          |                     |              |
| - Help for film insertion  | $\checkmark$        |              |
| only 8x10"                 |                     |              |
| - Base only 8x10"          |                     | $\checkmark$ |
| - Format reduction 8x10"   | to 4x5"             | $\checkmark$ |
| - Drying System S/S (6 fra | mes 8x <b>10</b> ") | $\checkmark$ |
| - Washer 4x5" and 8x10"    | ,                   | V            |

Base for 8x10"

Drying system 8x10"

**Washing Tank (new)** 

8x10" basket

8x10" with 4x5" basket

**User manual** 