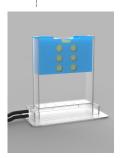

NEW MAXI-KIT WITH

6 S/S film frames

2 False frames

Washing Tank System

Product Range: ABS Tank—S/S sheet-film-frames

For Film Sizes:  $\alpha$  tank = 4x5",  $\beta$  tank = 8x10"

Accessory Range: Tank Base, Format-reduction, false frames for chemical quantity reduction, washing tank, drying/frames storage rack

Artifex α 4x5"

Artifex β 8x10"

www.puntofoto.eu — Phone +39 02 27000793 Via Aristotele, 67 — 20128 Milano (Italy) info@puntofoto.eu

#### **ABS-Version**

Range / sizes

 $\alpha = 4x5$ "

 $\beta = 8x10"$ 

| Standard equipment        | <b>ABS</b> version |
|---------------------------|--------------------|
| - Film frames             | 6 S/S              |
| - False Frame plexiglass  | 2                  |
| - Funnel specific         | 1 PET              |
| for 4x5"/8x10"            |                    |
| - Hook S/S for            | 1 S/S              |
| extracting frames         |                    |
| - Help for film insertion | 1 (only 8x10")     |