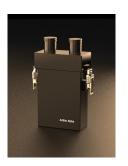

NEW MAXI-KIT WITH

6 S/S film frames

2 False frames

Washing Tank System

Product Range: ABS Tank—S/S sheet-film-frames

For Film Sizes:  $\alpha$  tank = 4x5",  $\beta$  tank = 8x10"

Accessory Range: Tank Base, Format-reduction, false frames for chemical quantity reduction, washing tank, drying/frames storage rack

Artifex α 4x5"

Artifex β 8x10"

www.puntofoto.eu — Phone +39 02 27000793 Via Aristotele, 67 — 20128 Milano (Italy) info@puntofoto.eu

#### Maximum care even in packaging

ABS-version 4x5"

**MADE IN ITALY** 

**8x10"** 1400 ml (2+1) 1800 ml (4+1) 2200 ml (6)

**MADE IN ITALY** 

www.puntofoto.eu - info@puntofoto.eu - Phone +39 02 27000793