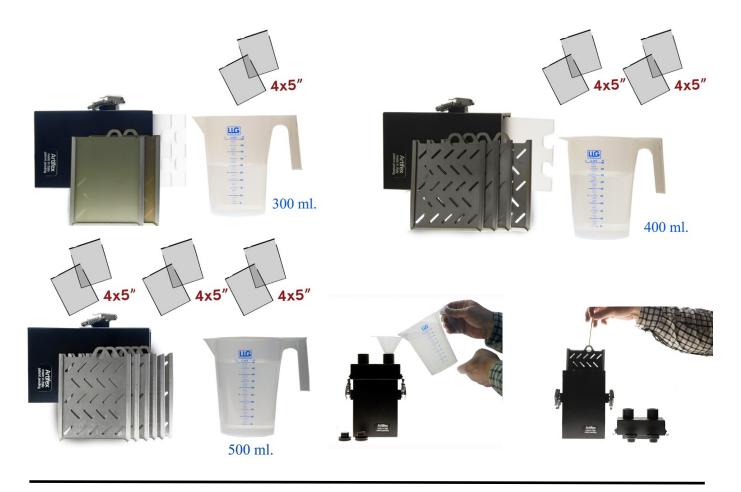

NEW MAXI-KIT WITH

6 S/S film frames

2 False frames

Washing Tank System

Product Range: ABS Tank—S/S sheet-film-frames

For Film Sizes:  $\alpha$  tank = 4x5",  $\beta$  tank = 8x10"

Accessory Range: Tank Base, Format-reduction, false frames for chemical quantity reduction, washing tank, drying/frames storage rack

#### **ABS-Version**

Range / sizes

 $\alpha = 4x5$ "

 $\beta = 8x10"$ 

| Standard equipment        | <b>ABS</b> version |
|---------------------------|--------------------|
| - Film frames             | 6 S/S              |
| - False Frame plexiglass  | 2                  |
| - Funnel specific         | 1 PET              |
| for 4x5"/8x10"            |                    |
| - Hook S/S for            | 1 S/S              |
| extracting frames         |                    |
| - Help for film insertion | 1 (only 8x10")     |

| Accessories                | supplied            | optional     |
|----------------------------|---------------------|--------------|
| - False Frame plexiglass   | $\checkmark$        |              |
| - Funnel specific          | $\checkmark$        |              |
| for 4x5"/8x10"             |                     |              |
| - Hook S/S for             | $\checkmark$        |              |
| extracting frames          |                     |              |
| - Help for film insertion  | $\checkmark$        |              |
| only 8x10"                 |                     |              |
| - Base only 8x10"          |                     | $\checkmark$ |
| - Format reduction 8x10"   | to 4x5"             | $\checkmark$ |
| - Drying System S/S (6 fra | mes 8x <b>10</b> ") | $\checkmark$ |
| - Washer 4x5" and 8x10"    | ,                   | V            |