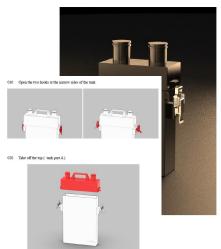

Base for 8x10"

Drying system 8x10"

**Washing Tank (new)** 

8x10" basket

8x10" with 4x5" basket

**User manual** 