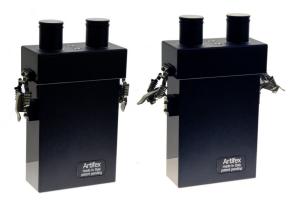

NEW MAXI-KIT WITH

6 S/S film frames

2 False frames

Washing Tank System

Product Range: ABS Tank—S/S sheet-film-frames

For Film Sizes:  $\alpha$  tank = 4x5",  $\beta$  tank = 8x10"

Accessory Range: Tank Base, Format-reduction, false frames for chemical quantity reduction, washing tank, drying/frames storage rack

Artifex α 4x5"

Artifex β 8x10"

www.puntofoto.eu — Phone +39 02 27000793 Via Aristotele, 67 — 20128 Milano (Italy) info@puntofoto.eu

#### **ABS-Version**

Range / sizes

 $\alpha = 4x5$ "

 $\beta = 8x10"$ 

| Standard equipment        | <b>ABS</b> version |
|---------------------------|--------------------|
| - Film frames             | 6 S/S              |
| - False Frame plexiglass  | 2                  |
| - Funnel specific         | 1 PET              |
| for 4x5"/8x10"            |                    |
| - Hook S/S for            | 1 S/S              |
| extracting frames         |                    |
| - Help for film insertion | 1 (only 8x10")     |